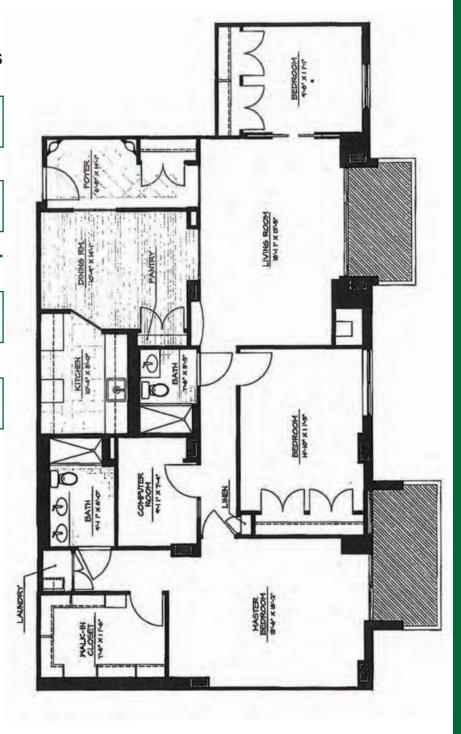

Dickenson: One Bedroom | One Bath | 688 sq. ft.









Douglass: Two Bedrooms with Den | Two Baths | 1,623 sq. ft.

## **2022 ENTRANCE FEES**

STANDARD

\$532,100

80% REFUNDABLE

\$931,200

2022 MONTHLY FEE

\$4,981

2ND PERSON FEE









Emmerson: Three Bedrooms | Two Baths | 1,897 sq. ft.

### **2022 ENTRANCE FEES**

**STANDARD** 

\$661,500

80% REFUNDABLE

\$1,157,600

2022 MONTHLY FEE

\$5,115

2ND PERSON FEE









Haley: One Bedroom with Den | One Bath | 935 sq. ft.



# **2022 ENTRANCE FEES**

STANDARD

\$214,400

2022 MONTHLY FEE

\$3,385

80% REFUNDABLE

\$375,200

2ND PERSON FEE







Hemmingway: One Bedroom | One Bath | 790 sq. ft.



**2022 ENTRANCE FEES** 

- STANDARD

\$170,100

-2022 MONTHLY FEE -**\$2,973** 

80% REFUNDABLE

\$297,700

2ND PERSON FEE







Steinbeck: Two Bedrooms | Two and One Half Baths | 1,478 sq. ft.



### **2022 ENTRANCE FEES**

STANDARD

\$476,800

2022 MONTHLY FEE

\$4,530

80% REFUNDABLE

\$834,400

2ND PERSON FEE







Twain: Two Bedrooms | Two and One Half Baths | 1,1