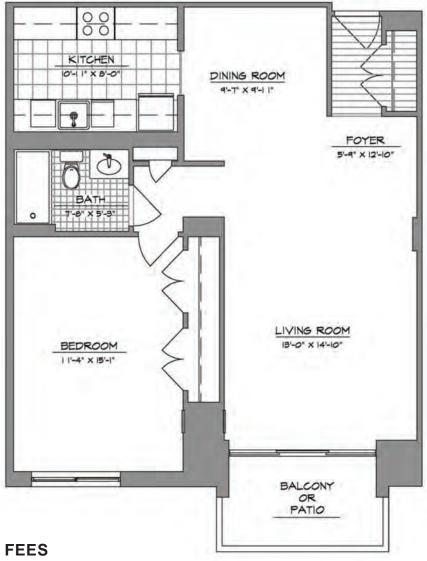

Hemmingway: One Bedroom | One Bath | 790 sq. ft.

**2022 ENTRANCE FEES** 

- STANDARD

\$170,100

-2022 MONTHLY FEE -**\$2,973** 

80% REFUNDABLE

\$297,700

2ND PERSON FEE