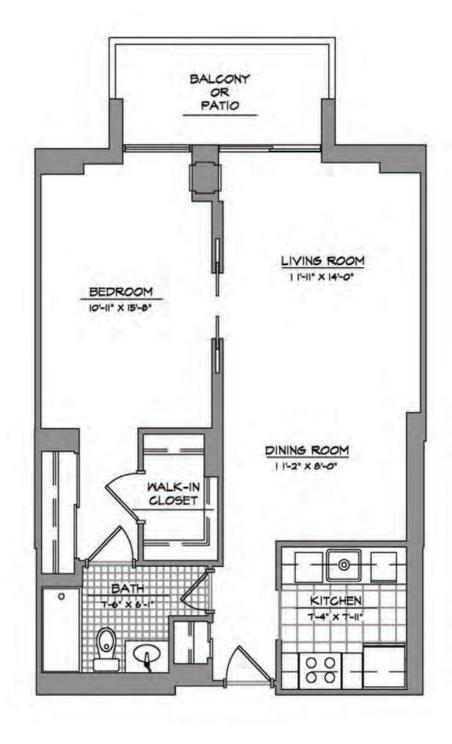

Hemmingway: One Bedroom | One Bath | 790 sq. ft.

**2022 ENTRANCE FEES** 

- STANDARD

\$170,100

-2022 MONTHLY FEE -**\$2,973** 

80% REFUNDABLE

\$297,700

2ND PERSON FEE