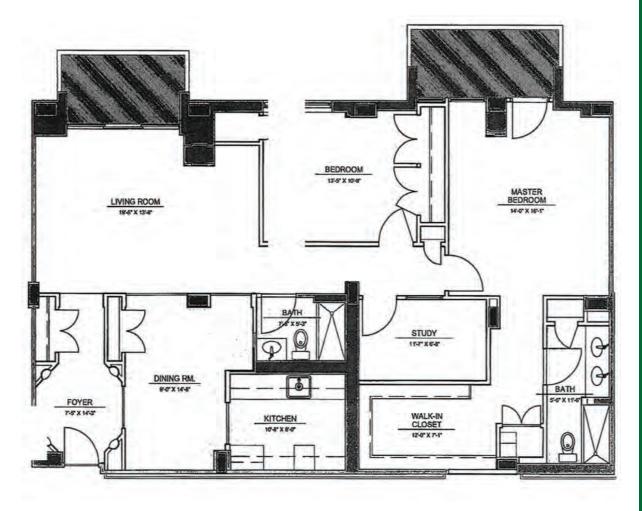

uglass: Two Bedrooms with Den | Two Baths | 1,623 sq. ft.

## **2022 ENTRANCE FEES**

STANDARD

\$532,100

80% REFUNDABLE

\$931,200

2022 MONTHLY FEE

\$4,981

2ND PERSON FEE









Emmerson: Three Bedrooms | Two Baths | 1,897 sq. ft.

### **2022 ENTRANCE FEES**

**STANDARD** 

\$661,500

80% REFUNDABLE

\$1,157,600

2022 MONTHLY FEE

\$5,115

2ND PERSON FEE









Haley: One Bedroom with Den | One Bath | 935 sq. ft.



# **2022 ENTRANCE FEES**

STANDARD

\$214,400

2022 MONTHLY FEE

\$3,385

80% REFUNDABLE

\$375,200

2ND PERSON FEE







Hemmingway: One Bedroom | One Bath | 790 sq. ft.



**2022 ENTRANCE FEES** 

- STANDARD

\$170,100

-2022 MONTHLY FEE -**\$2,973** 

80% REFUNDABLE

\$297,700

2ND PERSON FEE







Steinbeck: Two Bedrooms | Two and One Half Baths | 1,478 sq. ft.



### **2022 ENTRANCE FEES**

STANDARD

\$476,800

2022 MONTHLY FEE

\$4,530

80% REFUNDABLE

\$834,400

2ND PERSON FEE







Twain: Two Bedrooms | Two and One Half Baths | 1,107 sq. ft.



### **2022 ENTRANCE FEES**

STANDARD

\$265,600

2022 MONTHLY FEE

\$3,853

80% REFUNDABLE

\$464,800

2ND PERSON FEE