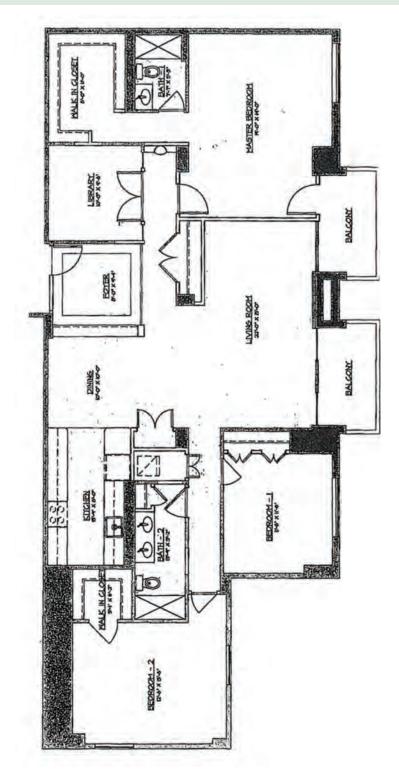

Dickenson: One Bedroom | One Bath | 688 sq. ft.









Douglass: Two Bedrooms with Den | Two Baths | 1,623 sq. ft.

## **2022 ENTRANCE FEES**

STANDARD

\$532,100

80% REFUNDABLE

\$931,200

2022 MONTHLY FEE

\$4,981

2ND PERSON FEE









Emmerson: Three Bedrooms | Two Baths | 1,897 sq. ft.

### **2022 ENTRANCE FEES**

**STANDARD** 

\$661,500

80% REFUNDABLE

\$1,157,600

2022 MONTHLY FEE

\$5,115

2ND PERSON FEE









Haley: One Bedroom with Den | One Bath | 935 sq. ft.



# **2022 ENTRANCE FEES**

STANDARD

\$214,400

2022 MONTHLY FEE

\$3,385

80% REFUNDABLE

\$375,200

2ND PERSON FEE







Hemmingway: One Bedroom | One Bath | 790 sq. ft.



**2022 ENTRANCE FEES** 

- STANDARD

\$170,100

-2022 MONTHLY FEE -**\$2,973** 

80% REFUNDABLE

\$297,700

2ND PERSON FEE







Steinbeck: Two Bedrooms | Two and One Half Baths | 1,478 sq. ft.



### **2022 ENTRANCE FEES**

STANDARD

\$476,800

2022 MONTHLY FEE

\$4,530

80% REFUNDABLE

\$834,400

2ND PERSON FEE







Twain: Two Bedrooms | Two and One Half Baths | 1,107 sq. ft.



### **2022 ENTRANCE FEES**

STANDARD

\$265,600

2022 MONTHLY FEE

\$3,853

80% REFUNDABLE

\$464,800

2ND PERSON FEE