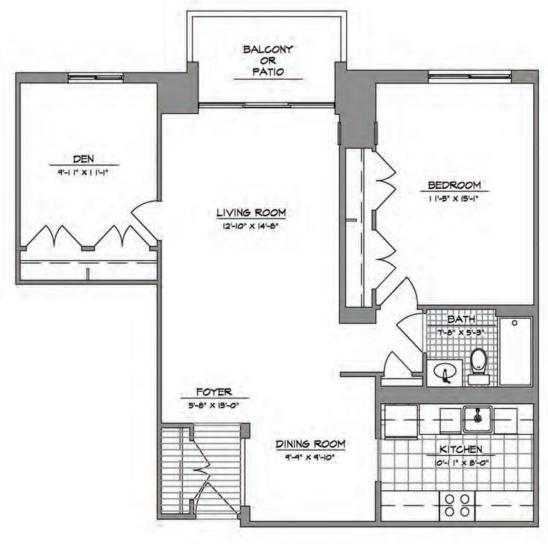

Dickenson: One Bedroom | One Bath | 688 sq. ft.









Douglass: Two Bedrooms with Den | Two Baths | 1,623 sq. ft.

## **2022 ENTRANCE FEES**

STANDARD

\$532,100

80% REFUNDABLE

\$931,200

2022 MONTHLY FEE

\$4,981

2ND PERSON FEE









Emmerson: Three Bedrooms | Two Baths | 1,897 sq. ft.

### **2022 ENTRANCE FEES**

**STANDARD** 

\$661,500

80% REFUNDABLE

\$1,157,600

2022 MONTHLY FEE

\$5,115

2ND PERSON FEE









Haley: One Bedroom with Den | One Bath | 935 sq. ft.



# **2022 ENTRANCE FEES**

STANDARD

\$214,400

2022 MONTHLY FEE

\$3,385

80% REFUNDABLE

\$375,200

2ND PERSON FEE







Hemmingway: One Bedroom | One Bath | 790 sq. ft.



**2022 ENTRANCE FEES** 

- STANDARD

\$170,100

-2022 MONTHLY FEE -**\$2,973** 

80% REFUNDABLE

\$297,700

2ND PERSON FEE







Steinbeck: Two Bedrooms | Two and One Half Baths | 1,478 sq. ft.



### **2022 ENTRANCE FEES**

STANDARD

\$476,800

2022 MONTHLY FEE

\$4,530

80% REFUNDABLE

\$834,400

2ND PERSON FEE







Twain: Two Bedrooms | Two and One Half Baths | 1,107 sq. ft.



### **2022 ENTRANCE FEES**

STANDARD

\$265,600

2022 MONTHLY FEE

\$3,853

80% REFUNDABLE

\$464,800

2ND PERSON FEE