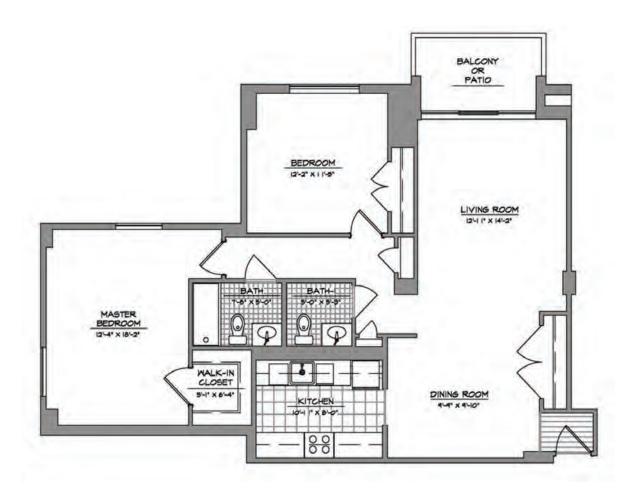

rson: Three Bedrooms | Two Baths | 1,897 sq. ft.

### **2022 ENTRANCE FEES**

**STANDARD** 

\$661,500

80% REFUNDABLE

\$1,157,600

2022 MONTHLY FEE

\$5,115

2ND PERSON FEE









Haley: One Bedroom with Den | One Bath | 935 sq. ft.



# **2022 ENTRANCE FEES**

STANDARD

\$214,400

2022 MONTHLY FEE

\$3,385

80% REFUNDABLE

\$375,200

2ND PERSON FEE







Hemmingway: One Bedroom | One Bath | 790 sq. ft.



**2022 ENTRANCE FEES** 

- STANDARD

\$170,100

-2022 MONTHLY FEE -**\$2,973** 

80% REFUNDABLE

\$297,700

2ND PERSON FEE







Steinbeck: Two Bedrooms | Two and One Half Baths | 1,478 sq. ft.



### **2022 ENTRANCE FEES**

STANDARD

\$476,800

2022 MONTHLY FEE

\$4,530

80% REFUNDABLE

\$834,400

2ND PERSON FEE







Twain: Two Bedrooms | Two and One Half Baths | 1,107 sq. ft.



### **2022 ENTRANCE FEES**

STANDARD

\$265,600

2022 MONTHLY FEE

\$3,853

80% REFUNDABLE

\$464,800

2ND PERSON FEE