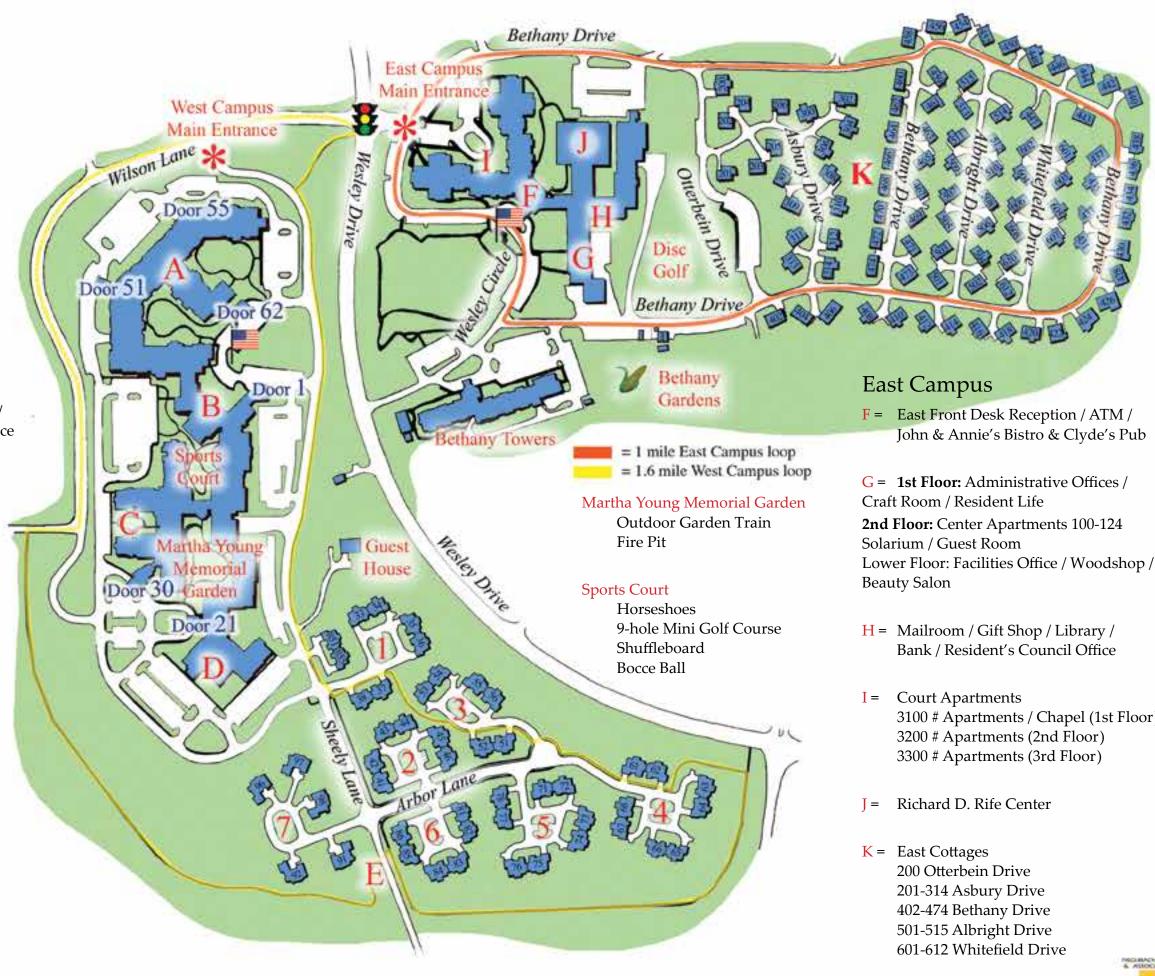

## **Bethany Village Community Map**

325 Wesley Drive Mechanicsburg, PA 17055 (717) 766-0279 www.BethanyVillage.org

## West Campus

- A = West Apartments (Doors 51,55 & 62) 1100 # Apartments (1st Floor) 2100 # Apartments (2nd Floor) 3100 # Apartments (3rd Floor) 4100 # Apartments (4th Floor)
- **B** = Community Center (Door 1)

**1st Floor:** West Front Desk Reception / Reading Room/ Billiard's Room / Pool & Fitness Center / Wellness Office / Therapy / Springfield's at Bethany's Restaurant / Collegiate Café / ATM

2nd Floor: Clinic / Computer Lounge / Pharmacy / Multipurpose Room

- **C** = The Oaks Skilled Nursing (Door 30) Healing Garden
- D = Maplewood Assisted Living (Door 21) 101-130 # Apartments Golden Maple Memory Support (1st Floor) 201-235 # Apartments Sugar Maple (2nd Floor) 301-335 # Apartments Maple Town (3rd Floor)

1 5233-5238 Sassafras Court 2 5241-5246 Magnolia Court 3 5251-5256 Cypress Court 4 5261-5268 Spruce Court 5 5271-5278 Sycamore Court 6 5281-5286 Dogwood Court 7 5291-5298 Cherry Tree Court

- 3100 # Apartments / Chapel (1st Floor)

**E** = West Cottage & Estate Homes 851-855 Sheely Lane